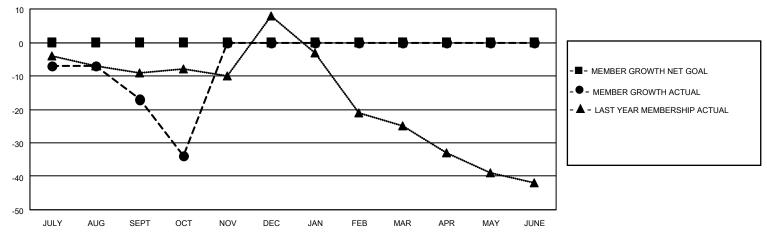

## GOALS AND ACTUAL MEMBERS CUMULATIVE

| DROPPED CLUBS: 1 | 8 CLUBS OF 56 ADDED 1 OR<br>MORE NEW MEMBERS | GENDER DISTRIBUTION           |              |  |
|------------------|----------------------------------------------|-------------------------------|--------------|--|
|                  | WORE NEW MEMBERS                             | MALE                          | 690 (66.16%) |  |
|                  |                                              | FEMALE                        | 353 (33.84%) |  |
| DROPPED MEMBERS  |                                              | NON BINARY                    | 0 (0.00%)    |  |
|                  |                                              | PREFER NOT TO ANSWER          | 0 (0.00%)    |  |
| DECEASED 7       |                                              |                               |              |  |
| CLUB CANCELLED 0 | CLICK HERE FOR CUMULATIVE                    | TOTAL FAMILY UNIT MEMBERS 277 |              |  |
| OTHER 41         | MEMBERSHIP DATA                              |                               |              |  |
| TOTAL 48         |                                              | FAMILY MEMBERS PAYING HA      | LF DUES 141  |  |
|                  |                                              |                               |              |  |